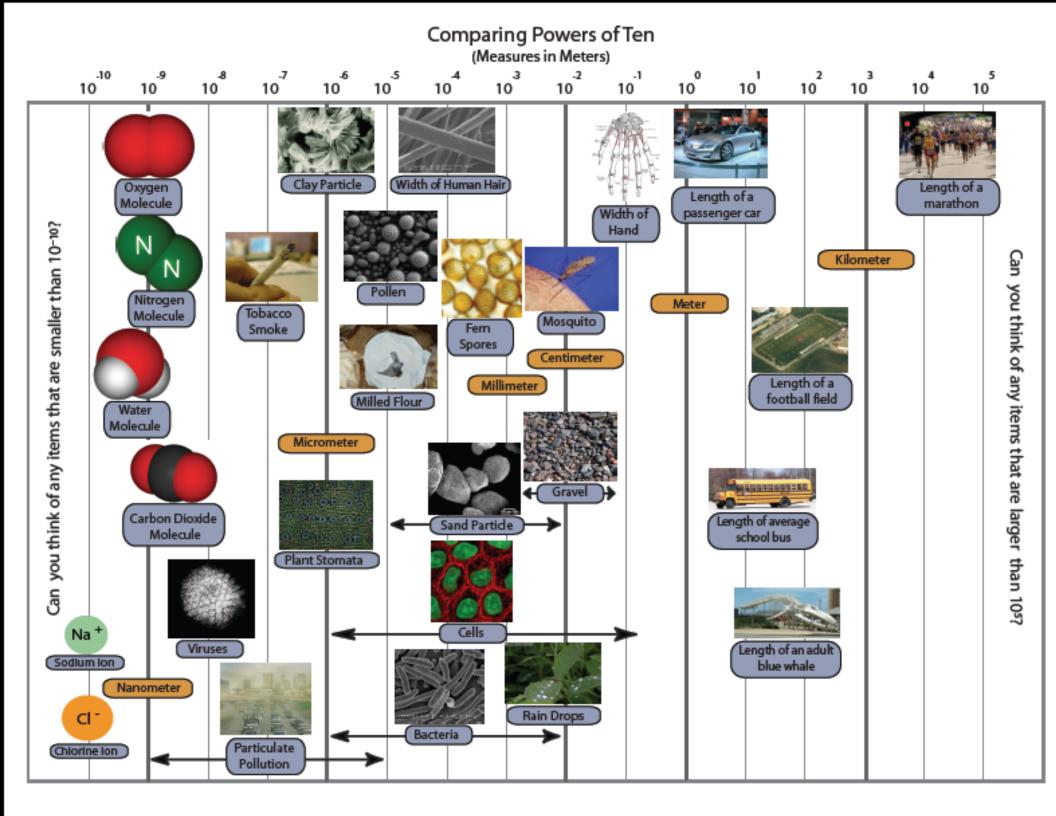

## (Measures in Meters) 10 .3 10 10 2 10 10.8 10 6 10<sup>.7</sup> 10<sup>-1</sup> 102 10<sup>5</sup> 10 -5 0 3 1 10 10 10 10 10 Can you think of any items that are smaller than 10-10? Can you think of any items that are larger than 105? Kilometer Meter Centimeter Millimeter Nanometer

Comparing Powers of Ten