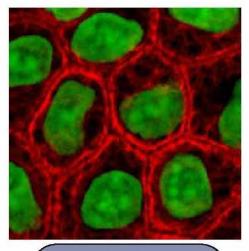

## Comparing Powers of Ten Cutouts (Page 4)

Length of a football field

Sand Particle

Length of a marathon

Length of an adult blue whale

Cells

Comparing Powers of Ten Cutouts (Page 6)

Na<sup>+</sup>Cl<sup>-</sup> (salt dissolved in water)