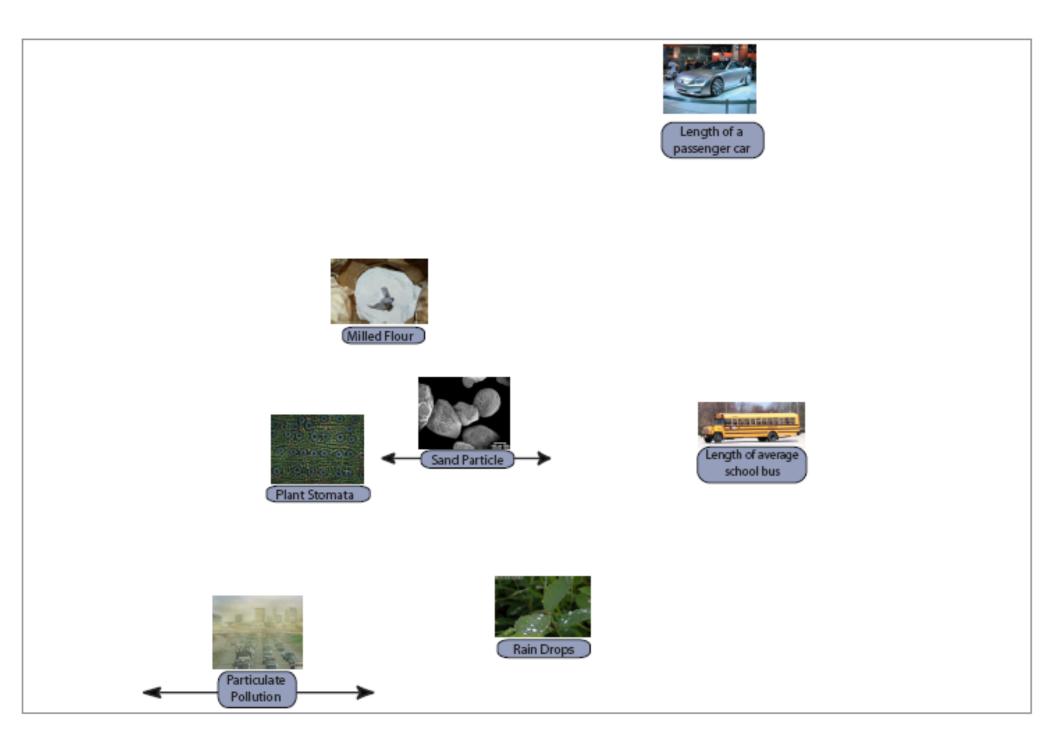

## Comparing Powers of Ten (Measures in Meters)

Comparing Powers of Ten Cutouts (Page 1)

Plant Stomata

Plant Stomata

Tobacco Smoke

Milled Flour

Width of Hand

Comparing Powers of Ten Cutouts (Page 2)

Length of average school bus

**Rain Drops** 

Comparing Powers of Ten Cutouts (Page 3)

Fern Spores

Width of Human Hair

Clay Particle

Pollen

Length of a passenger car

## Comparing Powers of Ten Cutouts (Page 4)

Length of a football field

Sand Particle

Length of a marathon

Length of an adult blue whale

Cells

Comparing Powers of Ten Cutouts (Page 6)

Na<sup>+</sup>Cl<sup>-</sup> (salt dissolved in water)