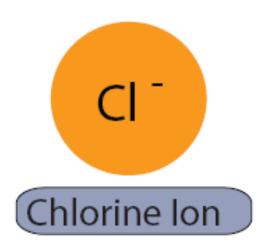

## Comparing Powers of Ten Cutouts (Page 4)

Length of a football field

Sand Particle

Length of a marathon

Length of an adult blue whale

Cells

Comparing Powers of Ten Cutouts (Page 6)

Na<sup>+</sup>Cl<sup>-</sup> (salt dissolved in water)