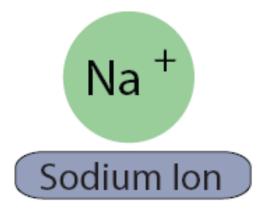

## Comparing Powers of Ten Cutouts (Page 4)

Length of a football field

Sand Particle

Length of a marathon

Length of an adult blue whale

Cells

Comparing Powers of Ten Cutouts (Page 6)

Na<sup>+</sup>Cl<sup>-</sup> (salt dissolved in water)